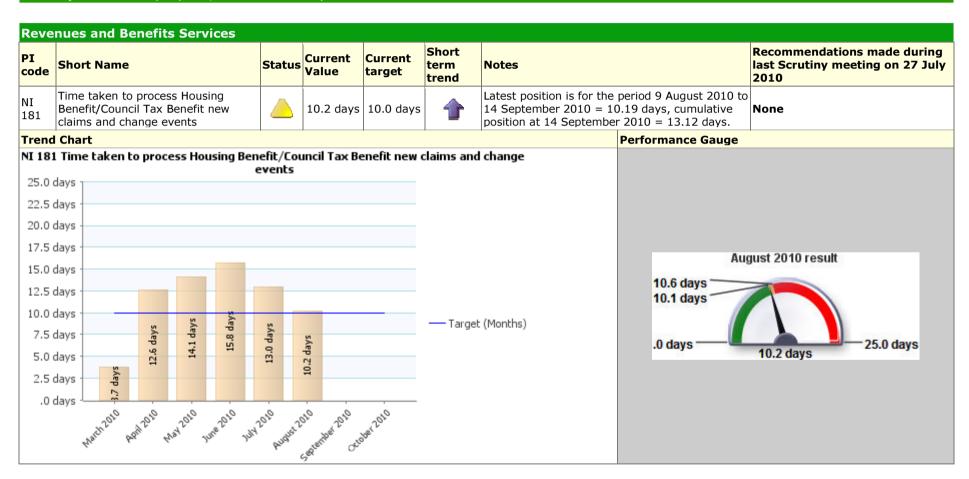

ity Scrutiny Corporate Healthcheck June - August 2010/11



|          | PI Status |           | Long Term Trends | Short Term Trends |               |  |
|----------|-----------|-----------|------------------|-------------------|---------------|--|
| -        | Alert     | 1mproving |                  | *                 | Improving     |  |
| <u> </u> | Warning   | -         | No Change        | -                 | No Change     |  |
| <b>Ø</b> | ОК        | -         | Getting Worse    | 4                 | Getting Worse |  |
| 2        | Unknown   |           |                  |                   |               |  |
| -        | Data Only |           |                  |                   |               |  |

## Traffic Light Amber Description Fit for purpose, services fit for you



# Traffic Light Green Description Leading the way, working together











| PI<br>code                                                    | Short