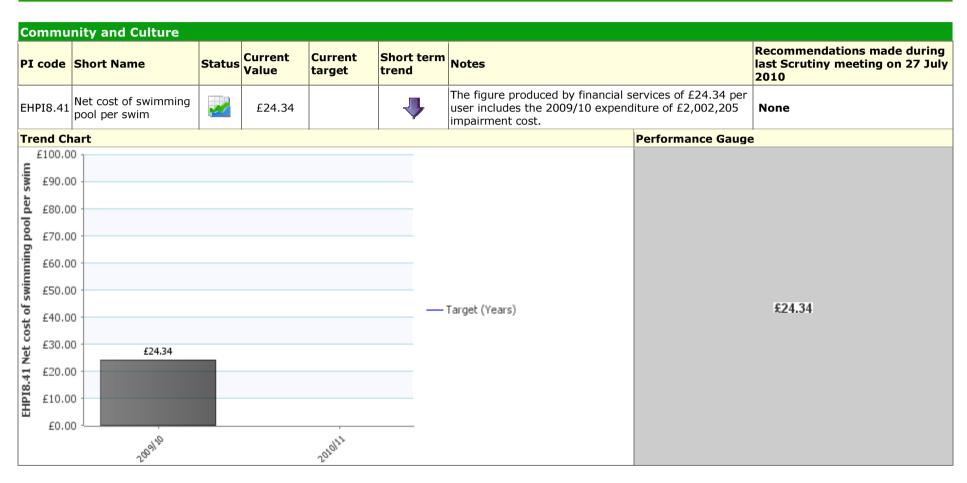

000 2,20,000 2,20,000 2,20,000 2,20,000 2,20,000 2,20,000 2,20,000 2,20,000 2,20,000 2,20,000 2,20,000 2,20,000 2,20,000 2,20,000 2,20,000 2,20,000 2,20,000 2,20,000 |                                | — Target (Quarters) | 4,345.11<br>4,125.66<br>3,000 | Q1 2010/11 result |                        |                                                                                     |                                           |                                                                   |

# Traffic Light Green Description Promoting prosperity & well being providing access & opportunities





# Traffic Light Data Only Description Fit for purpose, services fit for you













# Traffic Light Data Only Description Promoting prosperity & well being providing access & opportunities













| Licen      | Licensing and Community Safety                                 |          |                  |                   |                        |                                                                                                                                            |                                                                   |  |  |  |
|------------|----------------------------------------------------------------|----------|------------------|-------------------|------------------------|--------------------------------------------------------------------------------------------------------------------------------------------|-------------------------------------------------------------------|--|--|--|
| PI<br>code | Short Name