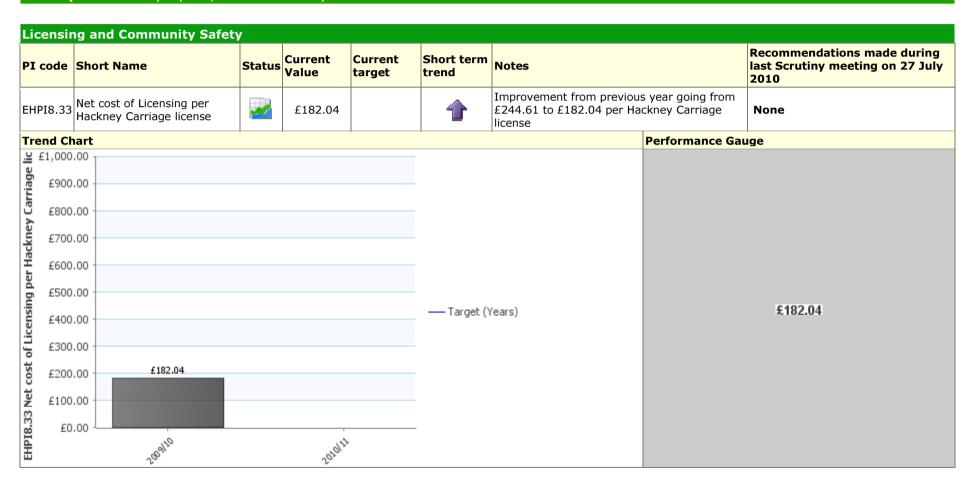

| PI<br>code | Short Name                                                             |            | Current<br>/alue  | Current<br>target | Short<br>term<br>trend | Notes                                                                                            |                | Recommendations made during last Scrutiny meeting on 27 July 2010 |
|------------|------------------------------------------------------------------------|------------|-------------------|-------------------|------------------------|--------------------------------------------------------------------------------------------------|----------------|-------------------------------------------------------------------|
|            | Number of Assault with injury crime rate offences per 1,000 population | <b>₩</b>   | 31                |                   | 1                      | Second safest out of 15 in ou<br>group. Crime rate of 0.634 pe<br>population a drop since last r | er 1,000       | None                                                              |
| Trend      | Chart                                                                  |            |                   |                   |                        |                                                                                                  | Performance Ga | uge                                                               |
| 100 T      | I 20 Number of Assault with injury c                                   | rime rate  | offences p        | per 1,000 pc      | pulation               |                                                                                                  |                |                                                                   |
| 90         |                                                                        |            |                   |                   |                        |                                                                                                  |                |                                                                   |
| 80         |                                                                        |            |                   |                   |                        |                                                                                                  |                |                                                                   |
| 70         |                                                                        |            |                   |                   |                        |                                                                                                  |                |                                                                   |
| 60         |                                                                        |            |                   |                   |                        |                                                                                                  |                |                                                                   |
| 50         |                                                                        |            |                   |                   |                        |                                                                                                  |                |                                                                   |
| 40         |                                                                        |            |                   | _                 | – Target (Mon          | ths)                                                                                             |                | 31                                                                |
| 30         |                                                                        |            |                   |                   |                        |                                                                                                  |                |                                                                   |
| 20         | 30 30 30                                                               | 31         |                   |                   |                        |                                                                                                  |                |                                                                   |
| 10         | 32 25                                                                  |            |                   |                   |                        |                                                                                                  |                |                                                                   |
|            | Reflicted Best Colo Best Colo Best Colo Best Colo                      | unier 2010 | per 2010 etaber 2 | 10                |                        |                                                                                                  |                |                                                                   |