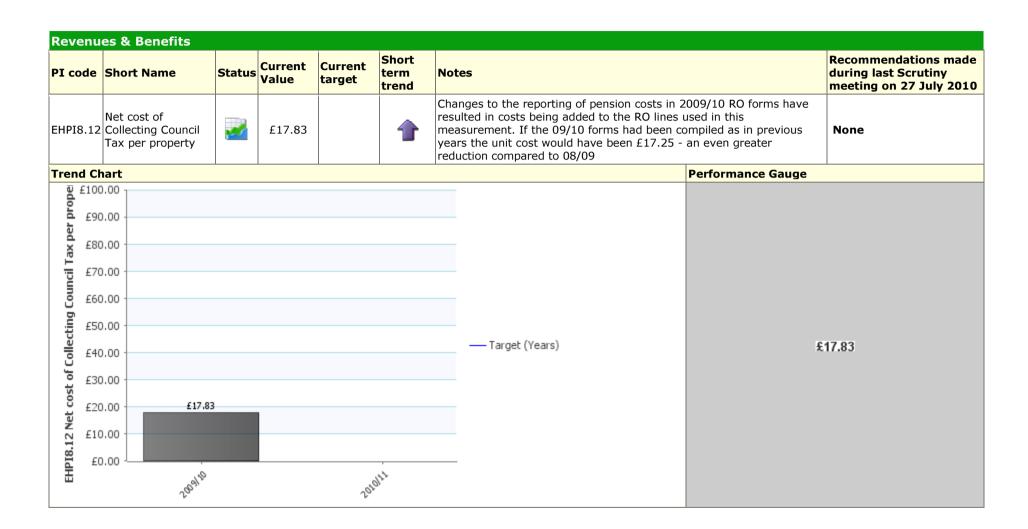

000 2,20,000 2,20,000 2,20,000 2,20,000 2,20,000 2,20,000 2,20,000 2,20,000 2,20,000 2,20,000 2,20,000 2,20,000 2,20,000 2,20,000 2,20,000 2,20,000 2,20,000 2,20,000 2,20,000 2,20,000 2,20,000 2,20,000 2,20,000 2,20,000 2,20,000 2,20,000 2,20,000 2,20,000 2,20,000 2,20,000 |                                | — Target (Quarters) | 4,345.11<br>4,125.66<br>3,000 | Q1 2010/11 result |                        |                                                                                     |                                           |                                                                   |

# Traffic Light Green Description Promoting prosperity & well being providing access & opportunities





# Traffic Light Data Only Description Fit for purpose, services fit for you













# Traffic Light Data Only Description Promoting prosperity & well being providing access & opportunities













| Licen      | Licensing and Community Safety                                 |          |                  |                   |                        |                                                                                                                                            |                                                                   |  |  |  |
|------------|----------------------------------------------------------------|----------|------------------|-------------------|------------------------|--------------------------------------------------------------------------------------------------------------------------------------------|------------