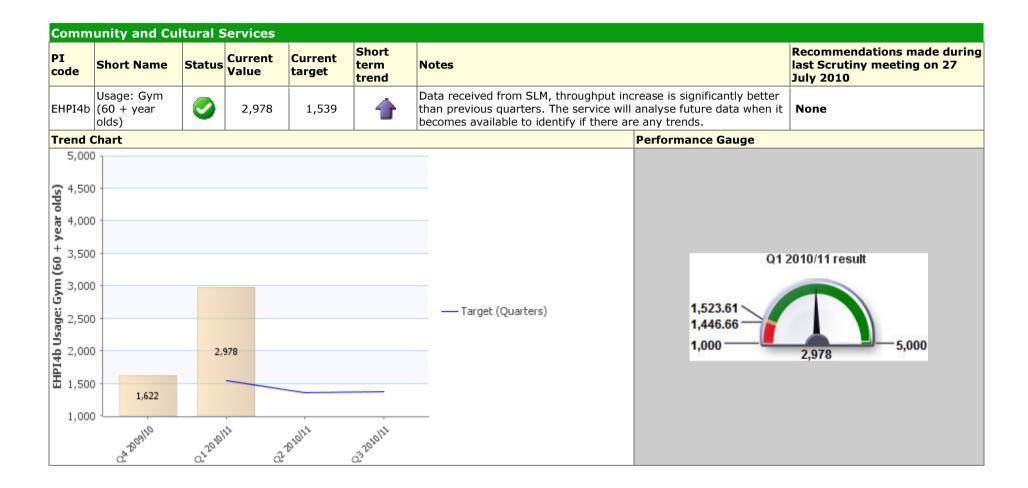

# Traffic Light Green Description Leading the way, working together

| PI<br>code                                                    | Short                                                                                                                                                                                                                                                                                                                                                                                                                                                                                                                                                                                                                                                                                                                                                                                                                                                                                                                                                                                                                                                                                                                                                                                                                                                                                                                                                                                                                                                                                                                                                                                                                                                                                                                                                                                                                                                                                                                                                                                                                                                                                                                          | t Name                         | Status              | Current<br>Value              | Current<br>target | Short<br>term<br>trend | Notes                                                                               |                                           | Recommendations made during last Scrutiny meeting on 27 July 2010 |
|---------------------------------------------------------------|--------------------------------------------------------------------------------------------------------------------------------------------------------------------------------------------------------------------------------------------------------------------------------------------------------------------------------------------------------------------------------------------------------------------------------------------------------------------------------------------------------------------------------------------------------------------------------------------------------------------------------------------------------------------------------------------------------------------------------------------------------------------------------------------------------------------------------------------------------------------------------------------------------------------------------------------------------------------------------------------------------------------------------------------------------------------------------------------------------------------------------------------------------------------------------------------------------------------------------------------------------------------------------------------------------------------------------------------------------------------------------------------------------------------------------------------------------------------------------------------------------------------------------------------------------------------------------------------------------------------------------------------------------------------------------------------------------------------------------------------------------------------------------------------------------------------------------------------------------------------------------------------------------------------------------------------------------------------------------------------------------------------------------------------------------------------------------------------------------------------------------|--------------------------------|---------------------|-------------------------------|-------------------|------------------------|-------------------------------------------------------------------------------------|-------------------------------------------|-------------------------------------------------------------------|
| HPI3c                                                         |                                                                                                                                                                                                                                                                                                                                                                                                                                                                                                                                                                                                                                                                                                                                                                                                                                                                                                                                                                                                                                                                                                                                                                                                                                                                                                                                                                                                                                                                                                                                                                                                                                                                                                                                                                                                                                                                                                                                                                                                                                                                                                                                | e: number of s (60 year old +) |                     | 8,063                         | 4,389             | 1                      | Although a drop in total usage 2009/10, figures have nearly with Quarter 1 2009/10. | e from Quarter 4<br>doubled in comparison | None                                                              |
|                                                               |                                                                                                                                                                                                                                                                                                                                                                                                                                                                                                                                                                                                                                                                                                                                                                                                                                                                                                                                                                                                                                                                                                                                                                                                                                                                                                                                                                                                                                                                                                                                                                                                                                                                                                                                                                                                                                                                                                                                                                                                                                                                                                                                |                                |                     |                               |                   |                        |                                                                                     | Performance Gauge                         |                                                                   |
| 200 Jay 17,5 15,00 Sequence 10,00 15,00 10,00 10,00 10,00 7,5 | 20,000 17,500 15,000 10,000 7,500 5,000 2,20,000 2,20,000 2,20,000 2,20,000 2,20,000 2,20,000 2,20,000 2,20,000 2,20,000 2,20,000 2,20,000 2,20,000 2,20,000 2,20,000 2,20,000 2,20,000 2,20,000 2,20,000 2,20,000 2,20,000 2,20,000 2,20,000 2,20,000 2,20,000 2,20,000 2,20,000 2,20,000 2,20,000 2,20,000 2,20,000 2,20,000 2,20,000 2,20,000 2,20,000 2,20,000 2,20,000 2,20,000 2,20,000 2,20,000 2,20,000 2,20,000 2,20,000 2,20,000 2,20,000 2,20,000 2,20,000 2,20,000 2,20,000 2,20,000 2,20,000 2,20,000 2,20,000 2,20,000 2,20,000 2,20,000 2,20,000 2,20,000 2,20,000 2,20,000 2,20,000 2,20,000 2,20,000 2,20,000 2,20,000 2,20,000 2,20,000 2,20,000 2,20,000 2,20,000 2,20,000 2,20,000 2,20,000 2,20,000 2,20,000 2,20,000 2,20,000 2,20,000 2,20,000 2,20,000 2,20,000 2,20,000 2,20,000 2,20,000 2,20,000 2,20,000 2,20,000 2,20,000 2,20,000 2,20,000 2,20,000 2,20,000 2,20,000 2,20,000 2,20,000 2,20,000 2,20,000 2,20,000 2,20,000 2,20,000 2,20,000 2,20,000 2,20,000 2,20,000 2,20,000 2,20,000 2,20,000 2,20,000 2,20,000 2,20,000 2,20,000 2,20,000 2,20,000 2,20,000 2,20,000 2,20,000 2,20,000 2,20,000 2,20,000 2,20,000 2,20,000 2,20,000 2,20,000 2,20,000 2,20,000 2,20,000 2,20,000 2,20,000 2,20,000 2,20,000 2,20,000 2,20,000 2,20,000 2,20,000 2,20,000 2,20,000 2,20,000 2,20,000 2,20,000 2,20,000 2,20,000 2,20,000 2,20,000 2,20,000 2,20,000 2,20,000 2,20,000 2,20,000 2,20,000 2,20,000 2,20,000 2,20,000 2,20,000 2,20,000 2,20,000 2,20,000 2,20,000 2,20,000 2,20,000 2,20,000 2,20,000 2,20,000 2,20,000 2,20,000 2,20,000 2,20,000 2,20,000 2,20,000 2,20,000 2,20,000 2,20,000 2,20,000 2,20,000 2,20,000 2,20,000 2,20,000 2,20,000 2,20,000 2,20,000 2,20,000 2,20,000 2,20,000 2,20,000 2,20,000 2,20,000 2,20,000 2,20,000 2,20,000 2,20,000 2,20,000 2,20,000 2,20,000 2,20,000 2,20,000 2,20,000 2,20,000 2,20,000 2,20,000 2,20,000 2,20,000 2,20,000 2,20,000 2,20,000 2,20,000 2,20,000 2,20,000 2,20,000 2,20,000 2,20,000 2,20,000 2,20,000 2,20,000 2,20,000 2,20,000 2,20,000 2,20,000 2,20,000 2,20,000 2,20,000 2,20,000 2,20,000 2,20,000 2,20,000 2,20,000 |                                | — Target (Quarters) | 4,345.11<br>4,125.66<br>3,000 | Q1 2010/11 result |                        |                                                                                     |                                           |                                                                   |