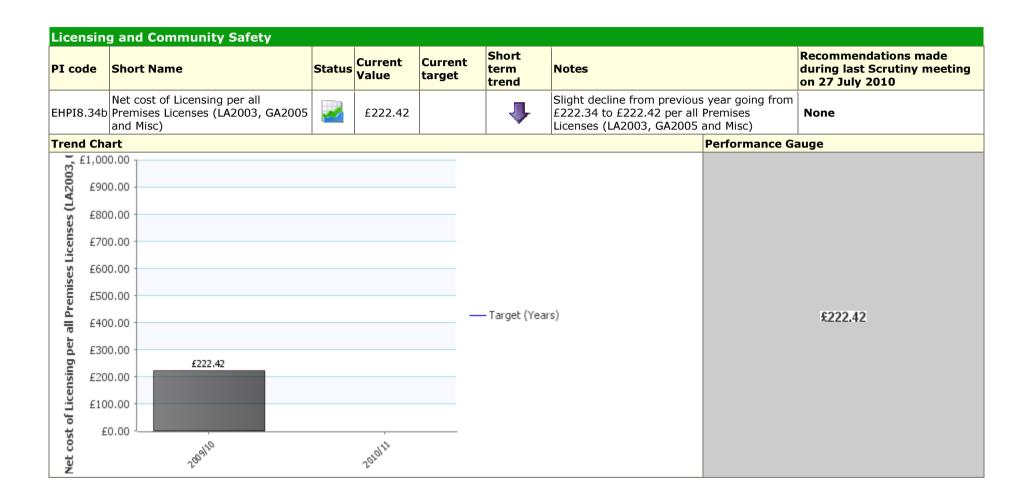

| PI<br>code | Short Name                                                             |            | Current<br>/alue  | Current<br>target | Short<br>term<br>trend | Notes                                                                                            |                | Recommendations made during last Scrutiny meeting on 27 July 2010 |
|------------|------------------------------------------------------------------------|------------|-------------------|-------------------|------------------------|--------------------------------------------------------------------------------------------------|----------------|-------------------------------------------------------------------|
|            | Number of Assault with injury crime rate offences per 1,000 population | <b>₩</b>   | 31                |                   | 1                      | Second safest out of 15 in ou<br>group. Crime rate of 0.634 pe<br>population a drop since last r | er 1,000       | None                                                              |
| Trend      | Chart                                                                  |            |                   |                   |                        |                                                                                                  | Performance Ga | uge                                                               |
| 100 T      | I 20 Number of Assault with injury c                                   | rime rate  | offences p        | per 1,000 pc      | pulation               |                                                                                                  |                |                                                                   |
| 90         |                                                                        |            |                   |                   |                        |                                                                                                  |                |                                                                   |
| 80         |                                                                        |            |                   |                   |                        |                                                                                                  |                |                                                                   |
| 70         |                                                                        |            |                   |                   |                        |                                                                                                  |                |                                                                   |
| 60         |                                                                        |            |                   |                   |                        |                                                                                                  |                |                                                                   |
| 50         |                                                                        |            |                   |                   |                        |                                                                                                  |                |                                                                   |
| 40         |                                                                        |            |                   | _                 | – Target (Mon          | ths)                                                                                             |                | 31                                                                |
| 30         |                                                                        |            |                   |                   |                        |                                                                                                  |                |                                                                   |
| 20         | 30 30 30                                                               | 31         |                   |                   |                        |                                                                                                  |                |                                                                   |
| 10         | 32 25                                                                  |            |                   |                   |                        |                                                                                                  |                |                                                                   |
|            | Reflicted Best Colo Best Colo Best Colo Best Colo                      | unier 2010 | per 2010 etaber 2 | 10                |                        |                                                                                                  |                |                                                                   |