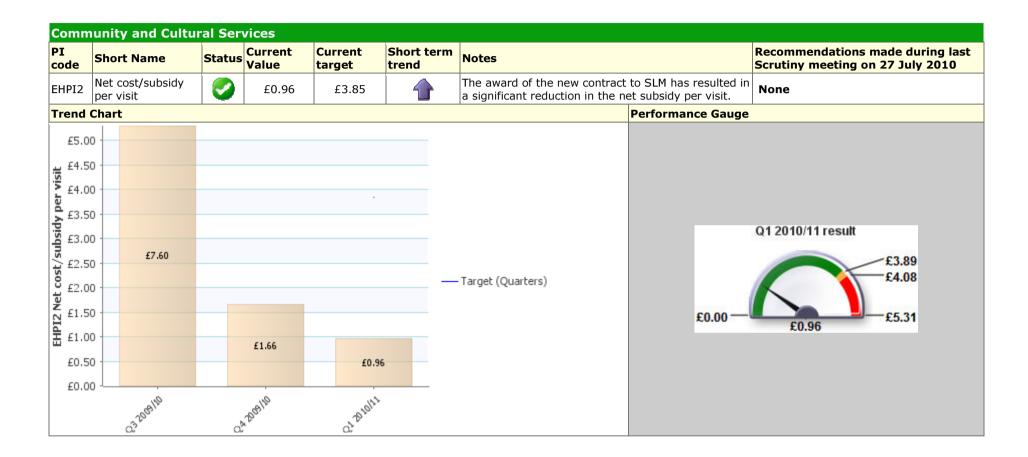

PI Status |           | Long Term Trends | Short Term Trends |               |  |
|----------|-----------|-----------|------------------|-------------------|---------------|--|
| -        | Alert     | 1mproving |                  | *                 | Improving     |  |
| <u> </u> | Warning   | -         | No Change        | -                 | No Change     |  |
| <b>Ø</b> | ОК        | -         | Getting Worse    | 4                 | Getting Worse |  |
| 2        | Unknown   |           |                  |                   |               |  |
| -        | Data Only |           |                  |                   |               |  |

## Traffic Light Amber Description Fit for purpose, services fit for you



# Traffic Light Green Description Leading the way, working together











| PI<br>code                                                    | Short