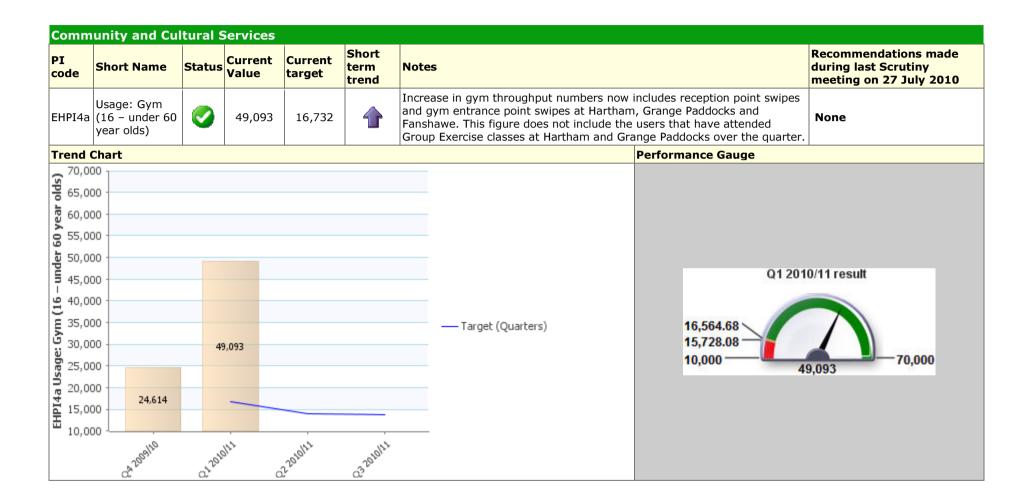

Status |           | Long Term Trends | Short Term Trends |               |  |
|----------|-----------|-----------|------------------|-------------------|---------------|--|
| -        | Alert     | 1mproving |                  | *                 | Improving     |  |
| <u> </u> | Warning   | -         | No Change        | -                 | No Change     |  |
| <b>Ø</b> | ОК        | -         | Getting Worse    | 4                 | Getting Worse |  |
| 2        | Unknown   |           |                  |                   |               |  |
| -        | Data Only |           |                  |                   |               |  |

## Traffic Light Amber Description Fit for purpose, services fit for you



# Traffic Light Green Description Leading the way, working together











| PI<br>code                                                    | Short