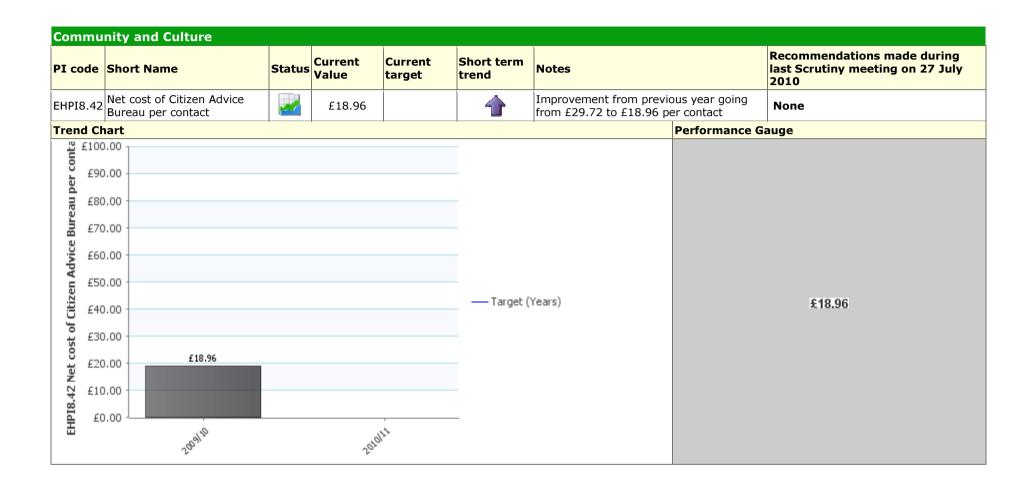

0 2,20,000 2,20,000 2,20,000 2,20,000 2,20,000 2,20,000 2,20,000 2,20,000 2,20,000 2,20,000 2,20,000 2,20,000 2,20,000 2,20,000 2,20,000 2,20,000 2,20,000 2,20,000 |                                | — Target (Quarters) | 4,345.11<br>4,125.66<br>3,000 | Q1 2010/11 result |                        |                                                                                     |                                           |                                                                   |

# Traffic Light Green Description Promoting prosperity & well being providing access & opportunities





# Traffic Light Data Only Description Fit for purpose, services fit for you













# Traffic Light Data Only Description Promoting prosperity & well being providing access & opportunities













| Licen      | Licensing and Community Safety                                 |          |                  |                   |                        |                                                                                                                                            |                                                                   |  |  |  |
|------------|----------------------------------------------------------------|----------|------------------|-------------------|------------------------|--------------------------------------------------------------------------------------------------------------------------------------------|-------------------------------------------------------------------|--|--|--|
| PI<br>code | Short Name