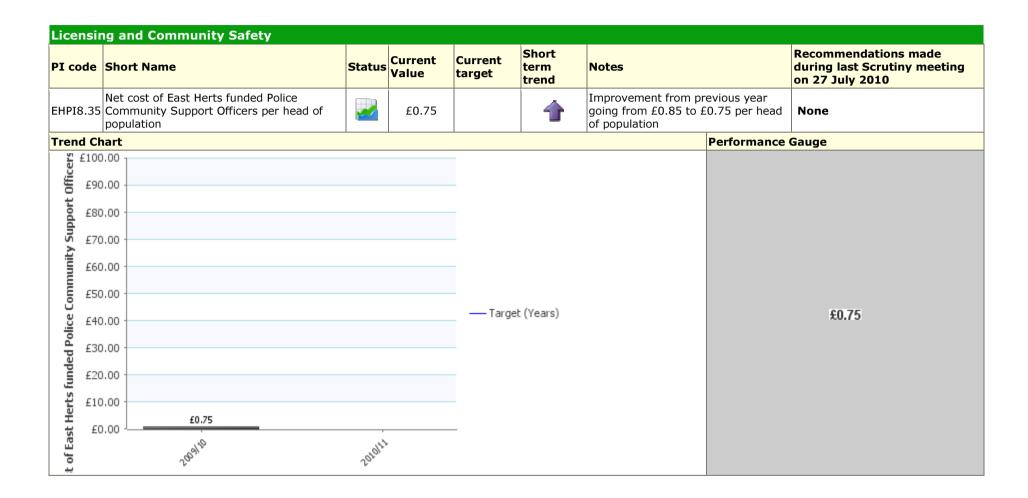

| PI<br>code | Short Name                                                             |            | Current<br>/alue  | Current<br>target | Short<br>term<br>trend | Notes                                                                                            |                | Recommendations made during last Scrutiny meeting on 27 July 2010 |
|------------|------------------------------------------------------------------------|------------|-------------------|-------------------|------------------------|--------------------------------------------------------------------------------------------------|----------------|-------------------------------------------------------------------|
|            | Number of Assault with injury crime rate offences per 1,000 population | <b>₩</b>   | 31                |                   | 1                      | Second safest out of 15 in ou<br>group. Crime rate of 0.634 pe<br>population a drop since last r | er 1,000       | None                                                              |
| Trend      | Chart                                                                  |            |                   |                   |                        |                                                                                                  | Performance Ga | uge                                                               |
| 100 T      | I 20 Number of Assault with injury c                                   | rime rate  | offences p        | per 1,000 pc      | pulation               |                                                                                                  |                |                                                                   |
| 90         |                                                                        |            |                   |                   |                        |                                                                                                  |                |                                                                   |
| 80         |                                                                        |            |                   |                   |                        |                                                                                                  |                |                                                                   |
| 70         |                                                                        |            |                   |                   |                        |                                                                                                  |                |                                                                   |
| 60         |                                                                        |            |                   |                   |                        |                                                                                                  |                |                                                                   |
| 50         |                                                                        |            |                   |                   |                        |                                                                                                  |                |                                                                   |
| 40         |                                                                        |            |                   | _                 | – Target (Mon          | ths)                                                                                             |                | 31                                                                |
| 30         |                                                                        |            |                   |                   |                        |                                                                                                  |                |                                                                   |
| 20         | 30 30 30                                                               | 31         |                   |                   |                        |                                                                                                  |                |                                                                   |
| 10         | 32 25                                                                  |            |                   |                   |                        |                                                                                                  |                |                                                                   |
|            | Reflicted Best Colo Best Colo Best Colo Best Colo                      | unier 2010 | per 2010 etaber 2 | 10                |                        |                                                                                                  |                |                                                                   |