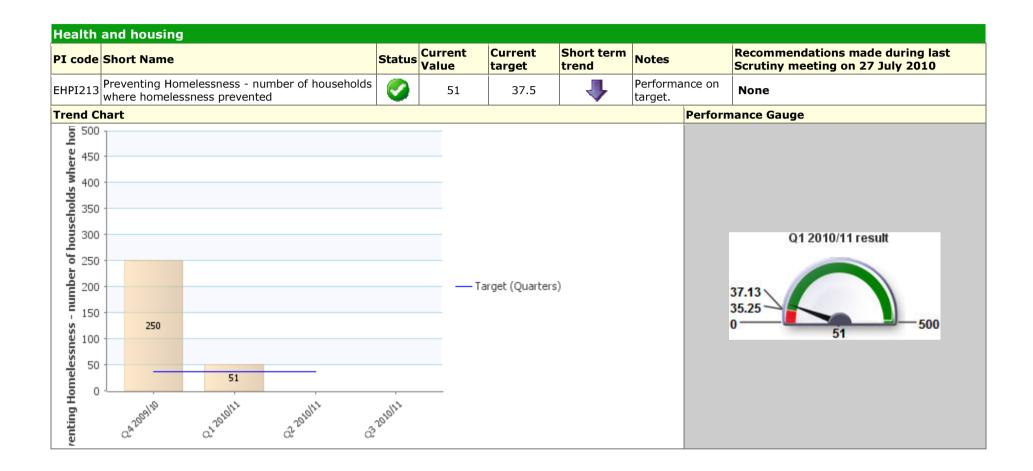

| PI<br>code | Short Name                                                             |            | Current<br>/alue  | Current<br>target | Short<br>term<br>trend | Notes                                                                                            |                | Recommendations made during last Scrutiny meeting on 27 July 2010 |
|------------|------------------------------------------------------------------------|------------|-------------------|-------------------|------------------------|--------------------------------------------------------------------------------------------------|----------------|-------------------------------------------------------------------|
|            | Number of Assault with injury crime rate offences per 1,000 population | <b>₩</b>   | 31                |                   | 1                      | Second safest out of 15 in ou<br>group. Crime rate of 0.634 pe<br>population a drop since last r | er 1,000       | None                                                              |
| Trend      | Chart                                                                  |            |                   |                   |                        |                                                                                                  | Performance Ga | uge                                                               |
| 100 T      | I 20 Number of Assault with injury c                                   | rime rate  | offences p        | per 1,000 pc      | pulation               |                                                                                                  |                |                                                                   |
| 90         |                                                                        |            |                   |                   |                        |                                                                                                  |                |                                                                   |
| 80         |                                                                        |            |                   |                   |                        |                                                                                                  |                |                                                                   |
| 70         |                                                                        |            |                   |                   |                        |                                                                                                  |                |                                                                   |
| 60         |                                                                        |            |                   |                   |                        |                                                                                                  |                |                                                                   |
| 50         |                                                                        |            |                   |                   |                        |                                                                                                  |                |                                                                   |
| 40         |                                                                        |            |                   | _                 | – Target (Mon          | ths)                                                                                             |                | 31                                                                |
| 30         |                                                                        |            |                   |                   |                        |                                                                                                  |                |                                                                   |
| 20         | 30 30 30                                                               | 31         |                   |                   |                        |                                                                                                  |                |                                                                   |
| 10         | 32 25                                                                  |            |                   |                   |                        |                                                                                                  |                |                                                                   |
|            | Reflicted Best Colo Best Colo Best Colo Best Colo                      | unier 2010 | per 2010 etaber 2 | 10                |                        |                                                                                                  |                |                                                                   |