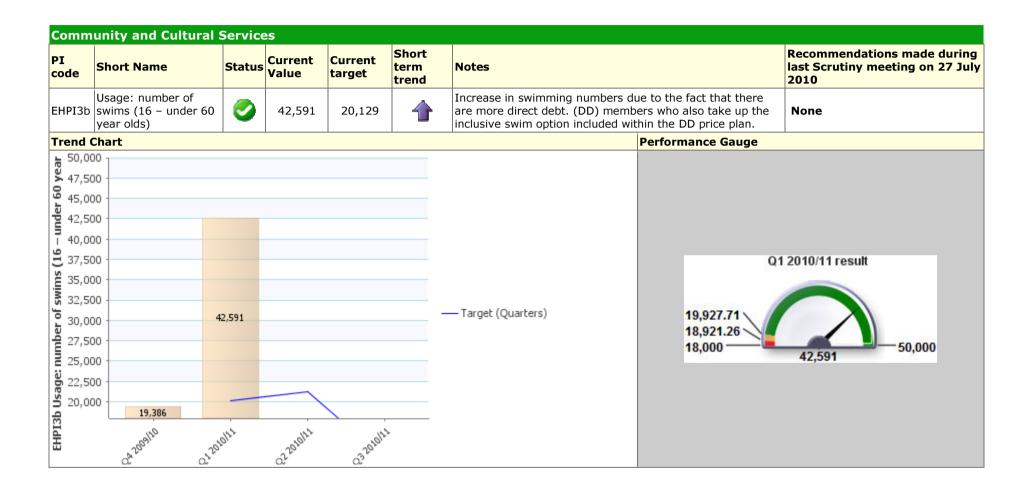

# Traffic Light Green Description Leading the way, working together

| PI<br>code                                                    | Short                                                                                                                                                                                                                                                                                                                                                                                                                                                                                                                                                                                                                                                                                                                                                                                                                                                                                                                                                                                                                                                                                                                                                                                                                                                                                                                                                                                                                                                                                                                                                                                                                                                                                                                                                                                                                                                                                                                                                                                                                                                                                                                          | t Name                         | Status              | Current<br>Value              | Current<br>target | Short<br>term<br>trend | Notes                                                                               |                                           | Recommendations made during last Scrutiny meeting on 27 July 2010 |
|---------------------------------------------------------------|--------------------------------------------------------------------------------------------------------------------------------------------------------------------------------------------------------------------------------------------------------------------------------------------------------------------------------------------------------------------------------------------------------------------------------------------------------------------------------------------------------------------------------------------------------------------------------------------------------------------------------------------------------------------------------------------------------------------------------------------------------------------------------------------------------------------------------------------------------------------------------------------------------------------------------------------------------------------------------------------------------------------------------------------------------------------------------------------------------------------------------------------------------------------------------------------------------------------------------------------------------------------------------------------------------------------------------------------------------------------------------------------------------------------------------------------------------------------------------------------------------------------------------------------------------------------------------------------------------------------------------------------------------------------------------------------------------------------------------------------------------------------------------------------------------------------------------------------------------------------------------------------------------------------------------------------------------------------------------------------------------------------------------------------------------------------------------------------------------------------------------|--------------------------------|---------------------|-------------------------------|-------------------|------------------------|-------------------------------------------------------------------------------------|-------------------------------------------|-------------------------------------------------------------------|
| HPI3c                                                         |                                                                                                                                                                                                                                                                                                                                                                                                                                                                                                                                                                                                                                                                                                                                                                                                                                                                                                                                                                                                                                                                                                                                                                                                                                                                                                                                                                                                                                                                                                                                                                                                                                                                                                                                                                                                                                                                                                                                                                                                                                                                                                                                | e: number of s (60 year old +) |                     | 8,063                         | 4,389             | 1                      | Although a drop in total usage 2009/10, figures have nearly with Quarter 1 2009/10. | e from Quarter 4<br>doubled in comparison | None                                                              |
|                                                               |                                                                                                                                                                                                                                                                                                                                                                                                                                                                                                                                                                                                                                                                                                                                                                                                                                                                                                                                                                                                                                                                                                                                                                                                                                                                                                                                                                                                                                                                                                                                                                                                                                                                                                                                                                                                                                                                                                                                                                                                                                                                                                                                |                                |                     |                               |                   |                        |                                                                                     | Performance Gauge                         |                                                                   |
| 200 Jay 17,5 15,00 Sequence 10,00 15,00 10,00 10,00 10,00 7,5 | 20,000 17,500 15,000 10,000 7,500 5,000 2,20,000 2,20,000 2,20,000 2,20,000 2,20,000 2,20,000 2,20,000 2,20,000 2,20,000 2,20,000 2,20,000 2,20,000 2,20,000 2,20,000 2,20,000 2,20,000 2,20,000 2,20,000 2,20,000 2,20,000 2,20,000 2,20,000 2,20,000 2,20,000 2,20,000 2,20,000 2,20,000 2,20,000 2,20,000 2,20,000 2,20,000 2,20,000 2,20,000 2,20,000 2,20,000 2,20,000 2,20,000 2,20,000 2,20,000 2,20,000 2,20,000 2,20,000 2,20,000 2,20,000 2,20,000 2,20,000 2,20,000 2,20,000 2,20,000 2,20,000 2,20,000 2,20,000 2,20,000 2,20,000 2,20,000 2,20,000 2,20,000 2,20,000 2,20,000 2,20,000 2,20,000 2,20,000 2,20,000 2,20,000 2,20,000 2,20,000 2,20,000 2,20,000 2,20,000 2,20,000 2,20,000 2,20,000 2,20,000 2,20,000 2,20,000 2,20,000 2,20,000 2,20,000 2,20,000 2,20,000 2,20,000 2,20,000 2,20,000 2,20,000 2,20,000 2,20,000 2,20,000 2,20,000 2,20,000 2,20,000 2,20,000 2,20,000 2,20,000 2,20,000 2,20,000 2,20,000 2,20,000 2,20,000 2,20,000 2,20,000 2,20,000 2,20,000 2,20,000 2,20,000 2,20,000 2,20,000 2,20,000 2,20,000 2,20,000 2,20,000 2,20,000 2,20,000 2,20,000 2,20,000 2,20,000 2,20,000 2,20,000 2,20,000 2,20,000 2,20,000 2,20,000 2,20,000 2,20,000 2,20,000 2,20,000 2,20,000 2,20,000 2,20,000 2,20,000 2,20,000 2,20,000 2,20,000 2,20,000 2,20,000 2,20,000 2,20,000 2,20,000 2,20,000 2,20,000 2,20,000 2,20,000 2,20,000 2,20,000 2,20,000 2,20,000 2,20,000 2,20,000 2,20,000 2,20,000 2,20,000 2,20,000 2,20,000 2,20,000 2,20,000 2,20,000 2,20,000 2,20,000 2,20,000 2,20,000 2,20,000 2,20,000 2,20,000 2,20,000 2,20,000 2,20,000 2,20,000 2,20,000 2,20,000 2,20,000 2,20,000 2,20,000 2,20,000 2,20,000 2,20,000 2,20,000 2,20,000 2,20,000 2,20,000 2,20,000 2,20,000 2,20,000 2,20,000 2,20,000 2,20,000 2,20,000 2,20,000 2,20,000 2,20,000 2,20,000 2,20,000 2,20,000 2,20,000 2,20,000 2,20,000 2,20,000 2,20,000 2,20,000 2,20,000 2,20,000 2,20,000 2,20,000 2,20,000 2,20,000 2,20,000 2,20,000 2,20,000 2,20,000 2,20,000 2,20,000 2,20,000 2,20,000 2,20,000 2,20,000 2,20,000 2,20,000 2,20,000 2,20,000 2,20,000 2,20,000 2,20,000 2,20,000 2,20,000 2,20,000 |                                | — Target (Quarters) | 4,345.11<br>4,125.66<br>3,000 | Q1 2010/11 result |                        |                                                                                     |                                           |                                                                   |