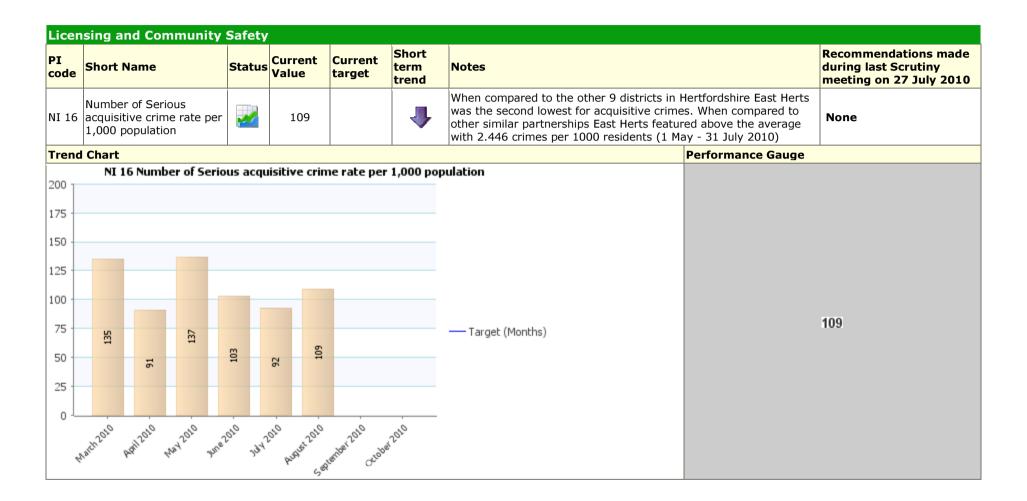

# Traffic Light Data Only Description Promoting prosperity & well being providing access & opportunities

| Licen      | Licensing and Community Safety                                 |          |                  |                   |                        |                                                                                                                                            |                                                                   |  |  |  |
|------------|----------------------------------------------------------------|----------|------------------|-------------------|------------------------|--------------------------------------------------------------------------------------------------------------------------------------------|-------------------------------------------------------------------|--|--|--|
| PI<br>code | Short Name                                                     | Status   | Current<br>Value | Current<br>target | Short<br>term<br>trend | Notes                                                                                                                                      | Recommendations made during last Scrutiny meeting on 27 July 2010 |  |  |  |
| NI 15      | Number of most Serious violent crime rate per 1,000 population | <u>~</u> | 3                |                   | 1                      | East Herts featured just below the average for serious violence excluding GBH with 0.059 crimes per 1000 residents (1 May - 31 July 2010). | None                                                              |  |  |  |
| Trend      | Chart                                                          |          |                  |                   | Performance Gauge      |                                                                                                                                            |                                                                   |  |  |  |
|            | NI 15 Number of most Serious                                   | violent  | crime rate       | per 1,000 p       | opulation              |                                                                                                                                            |                                                                   |  |  |  |
| 10 8 5     | Children Wanton Prine ton The Long Want                        | 4        | E Selo           |                   | — Target               | (Months)                                                                                                                                   | 3                                                                 |  |  |  |