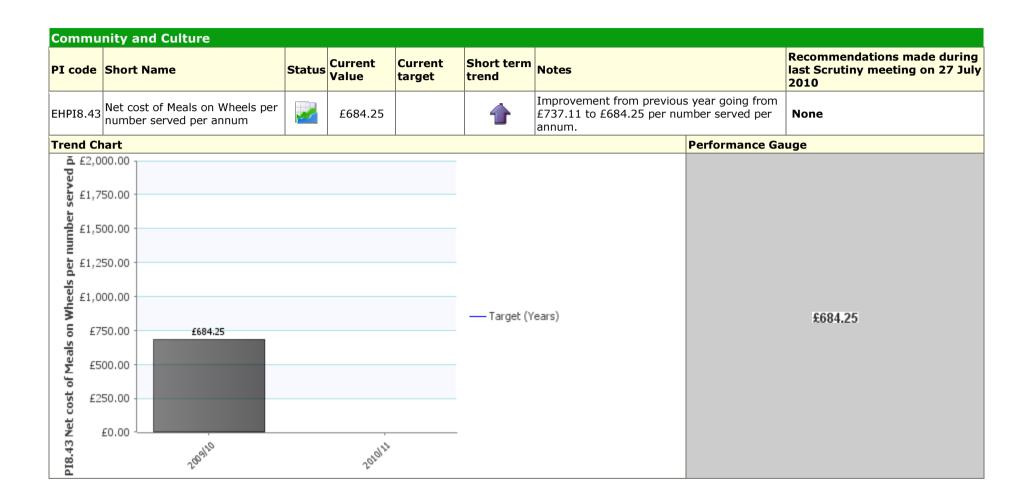

2,20,000 2,20,000 2,20,000 2,20,000 2,20,000 2,20,000 2,20,000 2,20,000 2,20,000 2,20,000 2,20,000 2,20,000 2,20,000 2,20,000 2,20,000 2,20,000 2,20,000 2,20,000 |                                | — Target (Quarters) | 4,345.11<br>4,125.66<br>3,000 | Q1 2010/11 result |                        |                                                                                     |                                           |                                                                   |

# Traffic Light Green Description Promoting prosperity & well being providing access & opportunities





# Traffic Light Data Only Description Fit for purpose, services fit for you













# Traffic Light Data Only Description Promoting prosperity & well being providing access & opportunities













| Licen      | Licensing and Community Safety                                 |          |                  |                   |                        |                                                                                                                                            |                                                                   |  |  |  |
|------------|----------------------------------------------------------------|----------|------------------|-------------------|------------------------|--------------------------------------------------------------------------------------------------------------------------------------------|-------------------------------------------------------------------|--|--|--|
| PI<br>code | Short Name