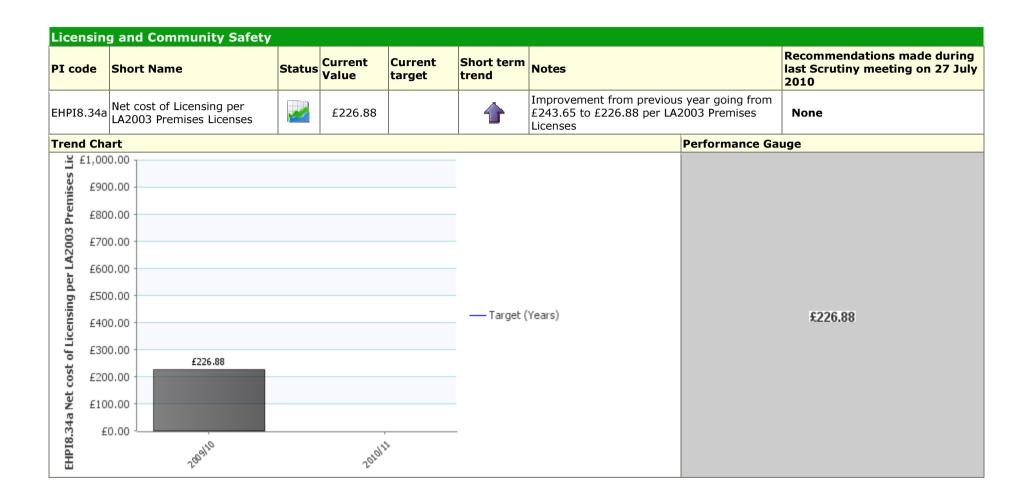

| PI<br>code | Short Name                                                             |            | Current<br>/alue  | Current<br>target | Short<br>term<br>trend | Notes                                                                                            |                | Recommendations made during last Scrutiny meeting on 27 July 2010 |
|------------|------------------------------------------------------------------------|------------|-------------------|-------------------|------------------------|--------------------------------------------------------------------------------------------------|----------------|-------------------------------------------------------------------|
|            | Number of Assault with injury crime rate offences per 1,000 population | <b>₩</b>   | 31                |                   | 1                      | Second safest out of 15 in ou<br>group. Crime rate of 0.634 pe<br>population a drop since last r | er 1,000       | None                                                              |
| Trend      | Chart                                                                  |            |                   |                   |                        |                                                                                                  | Performance Ga | uge                                                               |
| 100 T      | I 20 Number of Assault with injury c                                   | rime rate  | offences p        | per 1,000 pc      | pulation               |                                                                                                  |                |                                                                   |
| 90         |                                                                        |            |                   |                   |                        |                                                                                                  |                |                                                                   |
| 80         |                                                                        |            |                   |                   |                        |                                                                                                  |                |                                                                   |
| 70         |                                                                        |            |                   |                   |                        |                                                                                                  |                |                                                                   |
| 60         |                                                                        |            |                   |                   |                        |                                                                                                  |                |                                                                   |
| 50         |                                                                        |            |                   |                   |                        |                                                                                                  |                |                                                                   |
| 40         |                                                                        |            |                   | _                 | – Target (Mon          | ths)                                                                                             |                | 31                                                                |
| 30         |                                                                        |            |                   |                   |                        |                                                                                                  |                |                                                                   |
| 20         | 30 30 30                                                               | 31         |                   |                   |                        |                                                                                                  |                |                                                                   |
| 10         | 32 25                                                                  |            |                   |                   |                        |                                                                                                  |                |                                                                   |
|            | Reflicted Best Colo Best Colo Best Colo Best Colo                      | unier 2010 | per 2010 etaber 2 | 10                |                        |                                                                                                  |                |                                                                   |