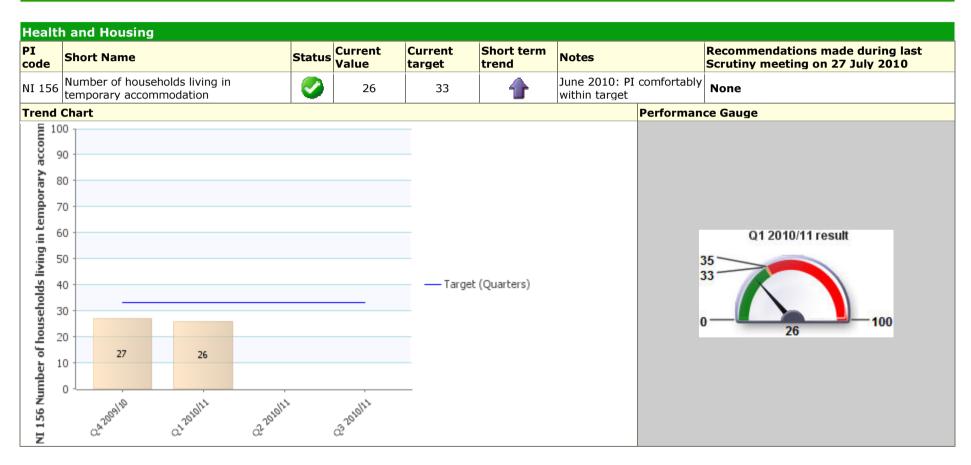

# Traffic Light Data Only Description Promoting prosperity & well being providing access & opportunities

| Licen      | Licensing and Community Safety                                 |          |                  |                   |                        |                                                                                                                                            |                                                                   |  |  |  |
|------------|----------------------------------------------------------------|----------|------------------|-------------------|------------------------|--------------------------------------------------------------------------------------------------------------------------------------------|-------------------------------------------------------------------|--|--|--|
| PI<br>code | Short Name                                                     | Status   | Current<br>Value | Current<br>target | Short<br>term<br>trend | Notes                                                                                                                                      | Recommendations made during last Scrutiny meeting on 27 July 2010 |  |  |  |
| NI 15      | Number of most Serious violent crime rate per 1,000 population | <u>~</u> | 3                |                   | 1                      | East Herts featured just below the average for serious violence excluding GBH with 0.059 crimes per 1000 residents (1 May - 31 July 2010). | None                                                              |  |  |  |
| Trend      | Chart                                                          |          |                  |                   | Performance Gauge      |                                                                                                                                            |                                                                   |  |  |  |
|            | NI 15 Number of most Serious                                   | violent  | crime rate       | per 1,000 p       | opulation              |                                                                                                                                            |                                                                   |  |  |  |
| 10 8 5     | Children Wanton Prine ton The Long Want                        | 4        | E Selo           |                   | — Target               | (Months)                                                                                                                                   | 3                                                                 |  |  |  |