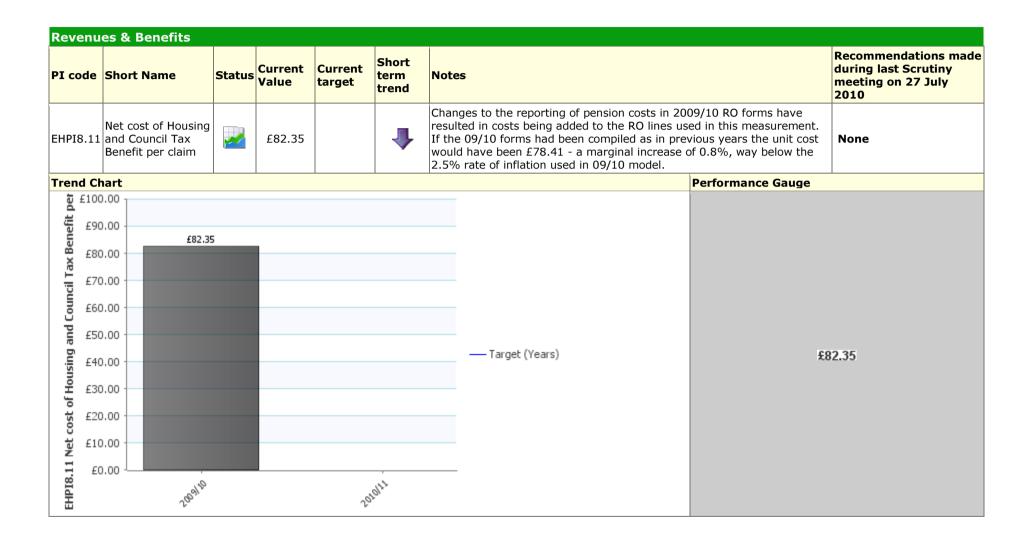

0,000 2,20,000 2,20,000 2,20,000 2,20,000 2,20,000 2,20,000 2,20,000 2,20,000 2,20,000 2,20,000 2,20,000 2,20,000 2,20,000 2,20,000 2,20,000 2,20,000 2,20,000 2,20,000 2,20,000 2,20,000 2,20,000 2,20,000 2,20,000 2,20,000 2,20,000 2,20,000 2,20,000 2,20,000 2,20,000 2,20,000 |                                | — Target (Quarters) | 4,345.11<br>4,125.66<br>3,000 | Q1 2010/11 result |                        |                                                                                     |                                           |                                                                   |

# Traffic Light Green Description Promoting prosperity & well being providing access & opportunities





# Traffic Light Data Only Description Fit for purpose, services fit for you













# Traffic Light Data Only Description Promoting prosperity & well being providing access & opportunities













| Licen      | Licensing and Community Safety                                 |          |                  |                   |                        |                                                                                                                                            |                                                                   |  |  |  |
|------------|----------------------------------------------------------------|----------|------------------|-------------------|------------------------|--------------------------------------------------------------------------------------------------------------------------------------------|----------