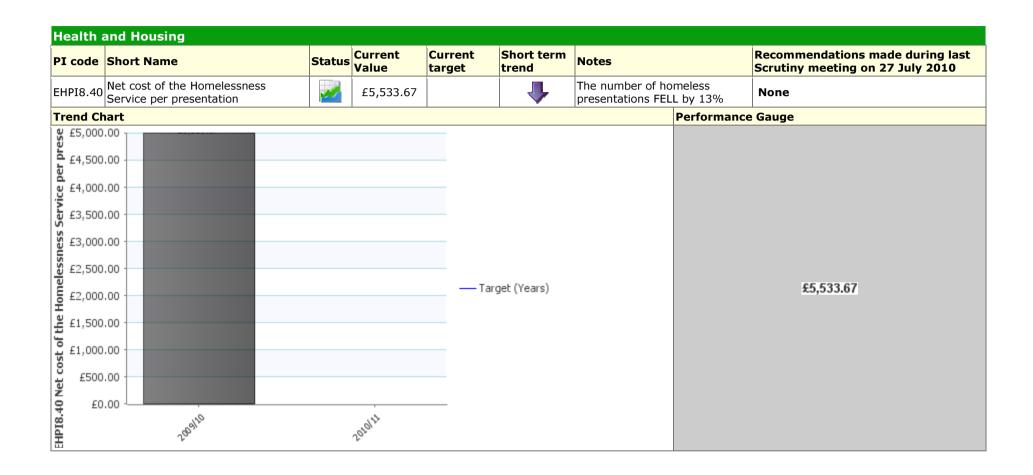

00 2,20,000 2,20,000 2,20,000 2,20,000 2,20,000 2,20,000 2,20,000 2,20,000 2,20,000 2,20,000 2,20,000 2,20,000 2,20,000 2,20,000 2,20,000 2,20,000 2,20,000 |                                | — Target (Quarters) | 4,345.11<br>4,125.66<br>3,000 | Q1 2010/11 result |                        |                                                                                     |                                           |                                                                   |

# Traffic Light Green Description Promoting prosperity & well being providing access & opportunities





# Traffic Light Data Only Description Fit for purpose, services fit for you













# Traffic Light Data Only Description Promoting prosperity & well being providing access & opportunities













| Licen      | Licensing and Community Safety                                 |          |                  |                   |                        |                                                                                                                                            |                                                                   |  |  |  |
|------------|----------------------------------------------------------------|----------|------------------|-------------------|------------------------|--------------------------------------------------------------------------------------------------------------------------------------------|-------------------------------------------------------------------|--|--|--|
| PI<br>code | Short Name