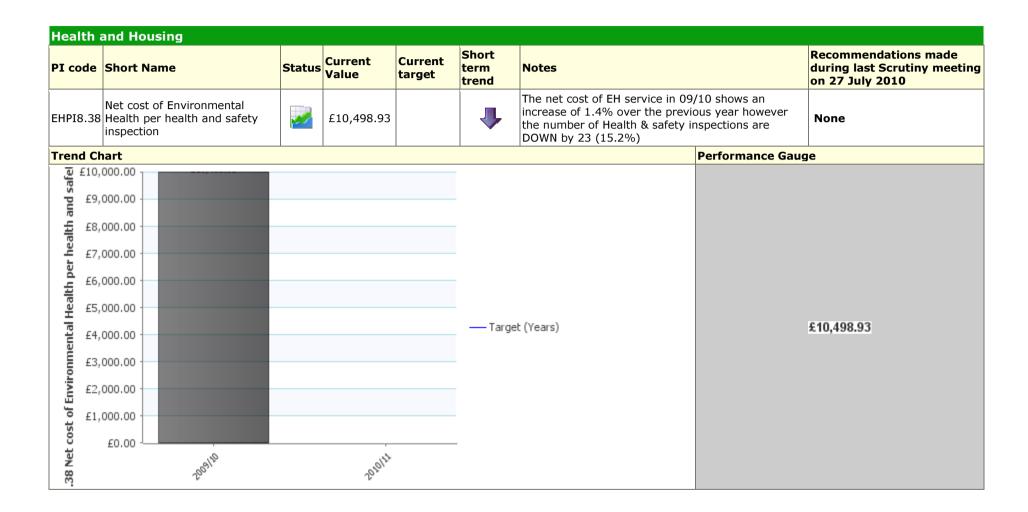

,000 2,20,000 2,20,000 2,20,000 2,20,000 2,20,000 2,20,000 2,20,000 2,20,000 2,20,000 2,20,000 2,20,000 2,20,000 2,20,000 2,20,000 2,20,000 2,20,000 2,20,000 |                                | — Target (Quarters) | 4,345.11<br>4,125.66<br>3,000 | Q1 2010/11 result |                        |                                                                                     |                                           |                                                                   |

# Traffic Light Green Description Promoting prosperity & well being providing access & opportunities





# Traffic Light Data Only Description Fit for purpose, services fit for you













# Traffic Light Data Only Description Promoting prosperity & well being providing access & opportunities













| Licen      | Licensing and Community Safety                                 |          |                  |                   |                        |                                                                                                                                            |                                                                   |  |  |  |
|------------|----------------------------------------------------------------|----------|------------------|-------------------|------------------------|--------------------------------------------------------------------------------------------------------------------------------------------|-------------------------------------------------------------------|--|--|--|
| PI<br>code | Short Name