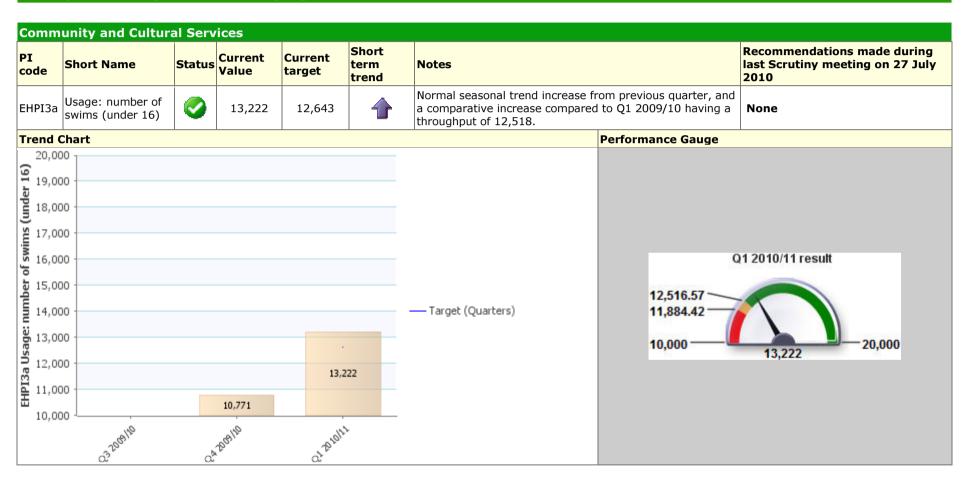

| PI Status |           | Long Term Trends | Short Term Trends |               |  |
|----------|-----------|-----------|------------------|-------------------|---------------|--|
| -        | Alert     | 1mproving |                  | *                 | Improving     |  |
| <u> </u> | Warning   | -         | No Change        | -                 | No Change     |  |
| <b>Ø</b> | ОК        | -         | Getting Worse    | 4                 | Getting Worse |  |
| 2        | Unknown   |           |                  |                   |               |  |
| -        | Data Only |           |                  |                   |               |  |

## Traffic Light Amber Description Fit for purpose, services fit for you



# Traffic Light Green Description Leading the way, working together











| PI<br>code                                                    | Short