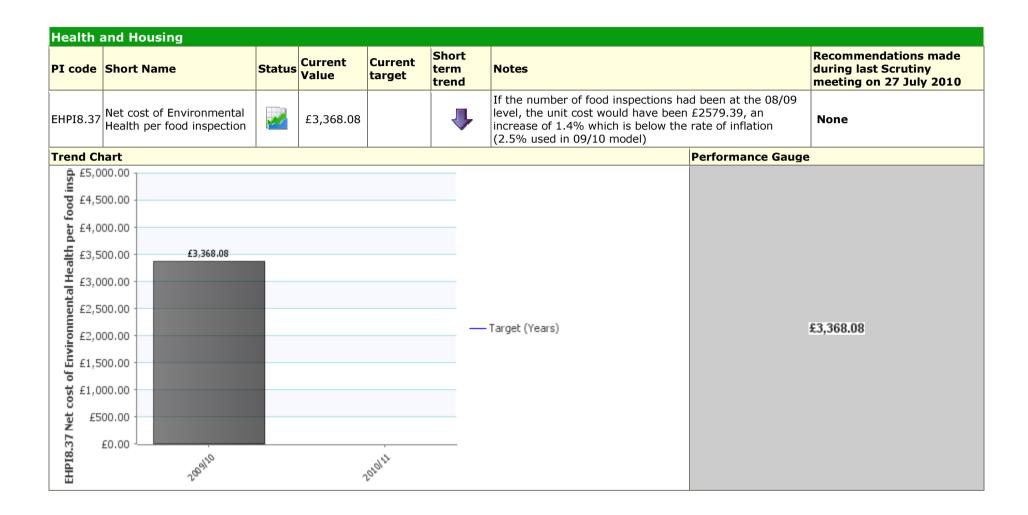

20,000 2,20,000 2,20,000 2,20,000 2,20,000 2,20,000 2,20,000 2,20,000 2,20,000 2,20,000 2,20,000 2,20,000 2,20,000 2,20,000 2,20,000 2,20,000 2,20,000 2,20,000 |                                | — Target (Quarters) | 4,345.11<br>4,125.66<br>3,000 | Q1 2010/11 result |                        |                                                                                     |                                           |                                                                   |

# Traffic Light Green Description Promoting prosperity & well being providing access & opportunities





# Traffic Light Data Only Description Fit for purpose, services fit for you













# Traffic Light Data Only Description Promoting prosperity & well being providing access & opportunities













| Licen      | Licensing and Community Safety                                 |          |                  |                   |                        |                                                                                                                                            |                                                                   |  |  |  |
|------------|----------------------------------------------------------------|----------|------------------|-------------------|------------------------|--------------------------------------------------------------------------------------------------------------------------------------------|-------------------------------------------------------------------|--|--|--|
| PI<br>code | Short Name